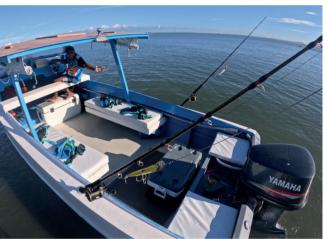

#### **OUR BOAT**

Inspired by our forefathers,
Missy has been locally crafted with Fijian
Calophyllum Leucocarpum composition
which allows for a perfect durability. She is 28 feet
in length, 7 feet wide and offers ample shelter with
comfortable seating.

#### **OUR PRODUCT**

Boat Trips Fiji offers spectacular Snorkelling,
Island Hopping and Fishing Excursions.
The allure of fringing reef system is incredible and never disappoints even the most experienced.
Fishing is equally fascinating in the Mamanuca waters. Whilst we guarantee catch during Night Fishing only, the experience of Trolling and Popper Casting is ultimate. We invite you to come join our team for a moment of fun.

### Fun Fishing Troll. Pop. Cast. Deep Drop

Our Boat Clean and Comfortable

Island Hopping Snorkelling Safari