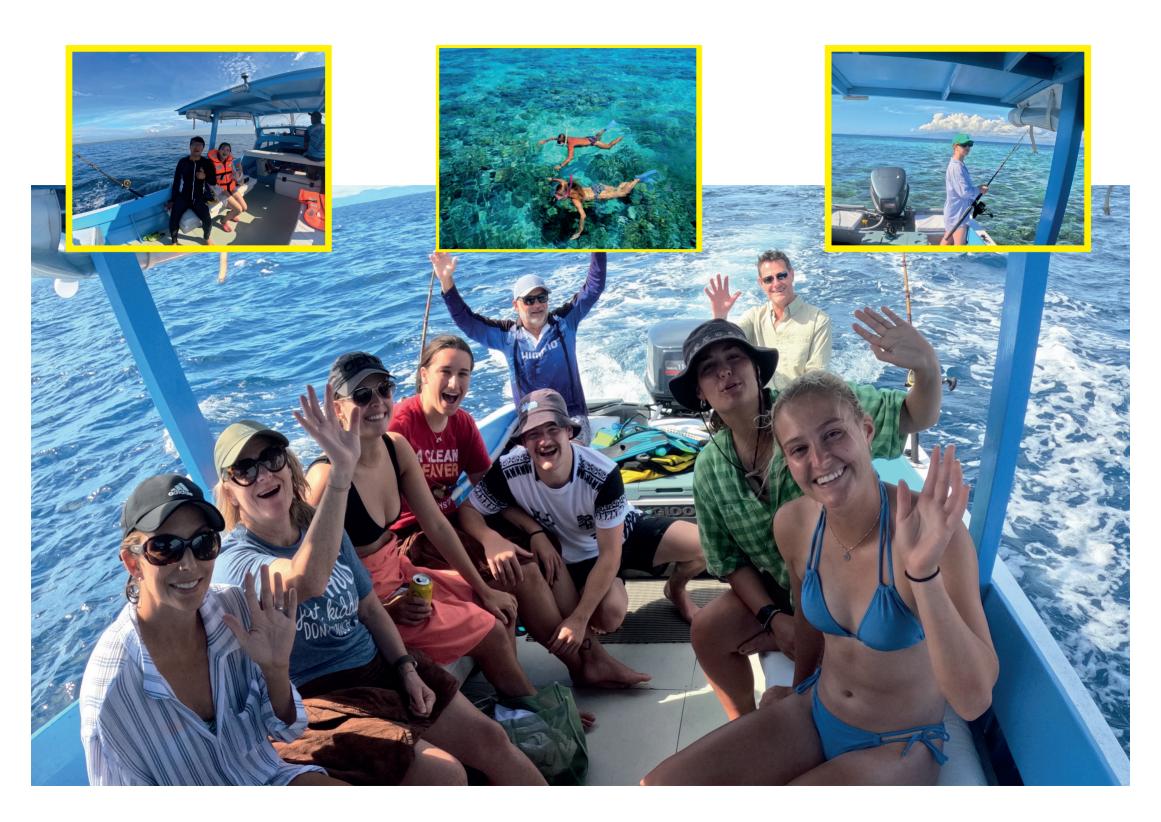

#### **OUR PRODUCT**

Boat Trips Fiji offers spectacular Snorkelling,
Island Hopping and Fishing Excursions.
The allure of fringing reef system is incredible and never disappoints even the most experienced.
Fishing is equally fascinating in the Mamanuca waters. Whilst we guarantee catch during Night Fishing only, the experience of Trolling and Popper Casting is ultimate. We invite you to come join our team for a moment of fun.